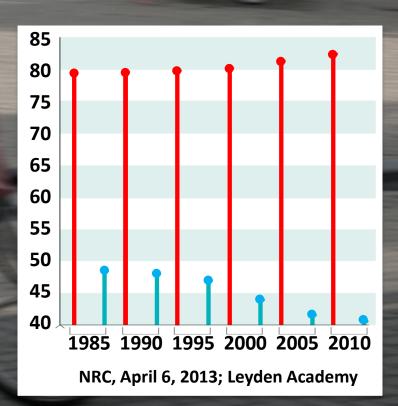

# Life expectancy almost doubled in one century

## Where does it stop?

25-09-2013, Netherlands Interdisciplinary Demographic Institute

## Are we dying more slowly?