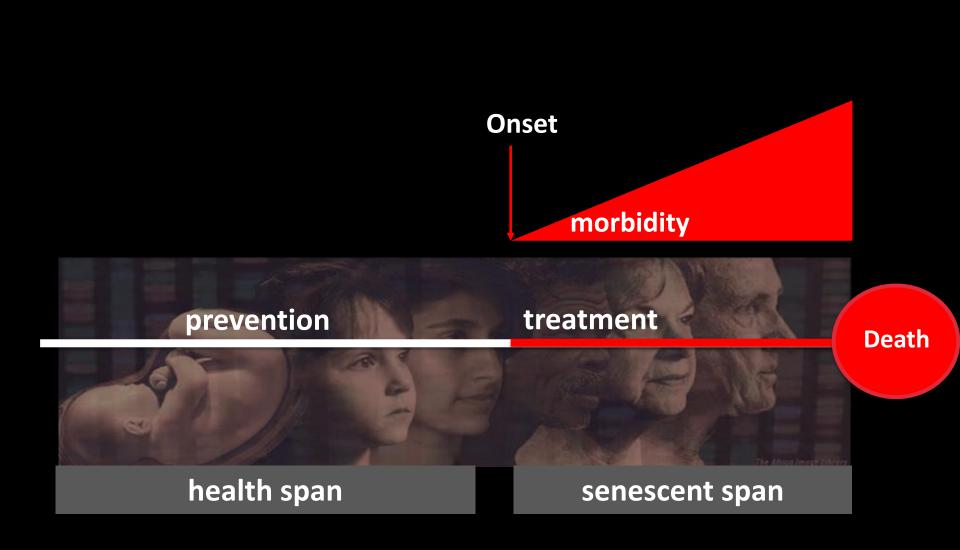

# Will all of us live a longer life of suffering?

**Heart Disease** 

Stroke

Cancer

Alzheimer's

## Immorbidity

#### How to reduce morbidity and increase healthy aging?