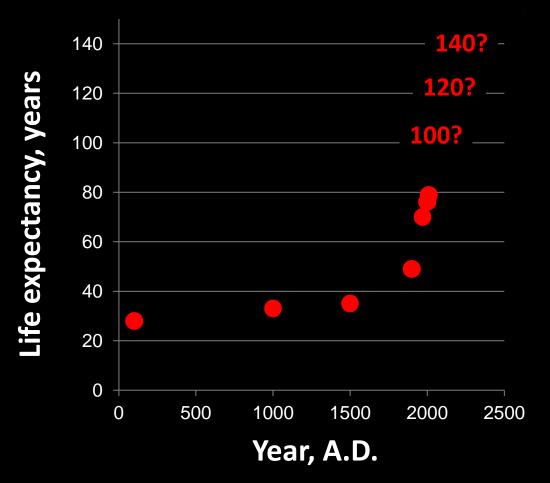

# Life expectancy almost doubled in one century

## Where does it stop?

25-09-2013, Netherlands Interdisciplinary Demographic Institute